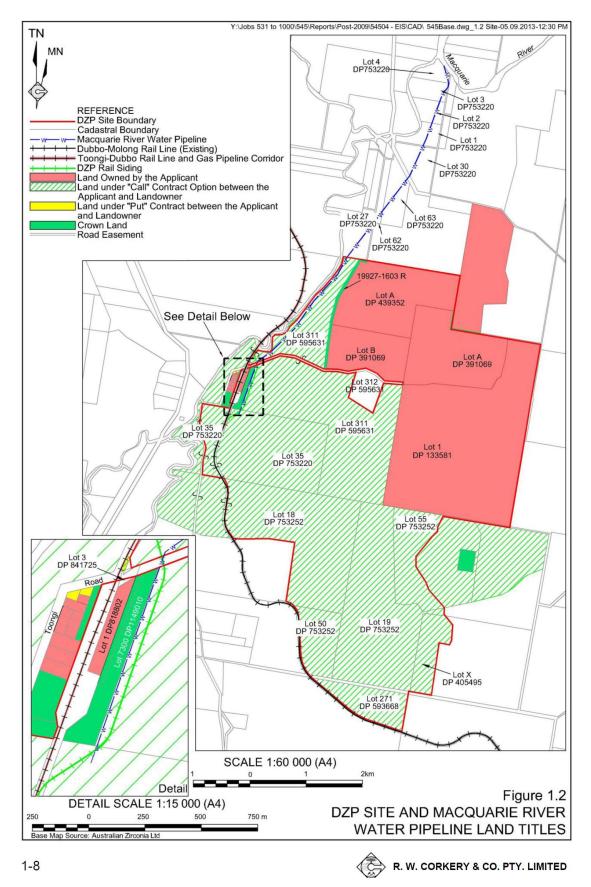

s A & B DP439352           |                     |                                   |                                                |
| Unformed 'Paper' Road (Dubbo City Council)<br>separating Lot 1 DP818802 and Lot 7300<br>DP 1149010 |                     |                                   |                                                |
| * By negotiation with landowner                                                                    |                     | u                                 | <sup>#</sup> See <b>Figure 1.2</b>             |

R. W. CORKERY & CO. PTY. LIMITED

Dubbo Zirconia Project Report No. 545/04

### AUSTRALIAN ZIRCONIA LTD

Dubbo Zirconia Project Report No. 545/04

### ENVIRONMENTAL IMPACT STATEMENT

Section 1 - Introduction

R. W. CORKERY & CO. PTY. LIMITED



### ENVIRONMENTAL IMPACT STATEMENT

Section 1 - Introduction

AUSTRALIAN ZIRCONIA LTD Dubbo Zirconia Project Report No. 545/04

The proposed operations would be focused on the development and operation of an open cut mine, processing plant and various structures designed to manage the waste rock and residues generated by the mining and processing operations. The land on which these components would be located is referred to as the "DZP Site". The development and operation of the Proposal would also rely on the development of various additional components to provide access to water, processing reagents and other critical raw materials. The features of the DZP Site and these additional components are identified in **Figure 1.1** and described as follows.

- The DZP Site: incorporates all a